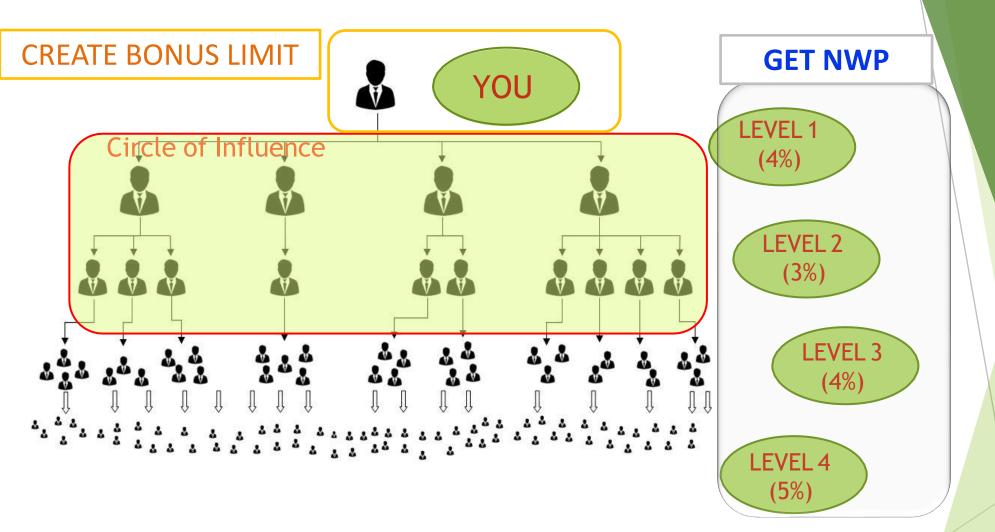

## How our unique system works

- Each member of our distinctive network will receive a percentage, in the form of points, on their referral's purchases and their subsequent three referrals' as well.
- Anybody directly referred by you constitute what we term as Level I in your network.
- Anyone referred by them is Level II for you and so on...
- You will receive benefits from anybody in your network below you up until your Level IV members as long as you are a <u>regular customer</u>\* (refer conditions).

## **REWARDS POINTS**

Every <u>Regular Customer</u> is rewarded with BONUS LIMIT of 2X based on his purchases on incremental basis as follows:

i.e. BONUS LIMIT - Rs. 6000.00 (On Every Purchase of Rs. 3000.00) And, Again increased based on his every purchase thereafter.

- AND Each customer will get Network Reward Tokens (NWT) from purchase of his Sponsered Members as follows :
- Your Level I member purchases
- Your Level II member purchases
- Your Level III member purchases
- Your Level IV member purchases

- 120 points (4%) per sale of Rs. 3000)
- 90 points (3%) per sale of Rs. 3000)
- 120 points (4%) per sale of Rs. 3000)
- 150 points (5%) per sale of Rs. 3000)